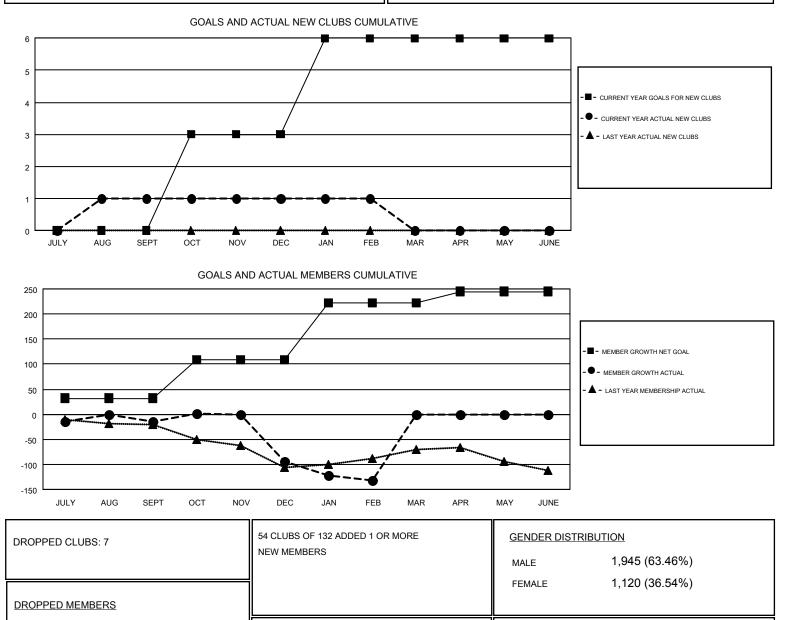

#### GMT: WILLIAM PHILLIPI

| Clubs                 |               |           |               | Members               |                           |                         |                                                    |
|-----------------------|---------------|-----------|---------------|-----------------------|---------------------------|-------------------------|----------------------------------------------------|
| RESULTS FOR 2018-2019 |               |           |               | RESULTS FOR 2018-2019 |                           |                         |                                                    |
| QUARTER               | NEW CLUB GOAL | NEW CLUBS | DROPPED CLUBS | QUARTER               | MEMBER GROWTH NET<br>GOAL | MEMBER GROWTH<br>ACTUAL | DROPPED<br>MEMBERS ACTUAL<br>(including transfers) |
| JULY/AUG/SEPT         | 0             | 1         | 1             | JULY/AUG/SEPT         | 32                        | 93                      | 102                                                |
| OCT/NOV/DEC           | 3             | 0         | 5             | OCT/NOV/DEC           | 77                        | 74                      | 144                                                |
| JAN/FEB/MAR           | 3             | 0         | 1             | JAN/FEB/MAR           | 113                       | 44                      | 69                                                 |
| APR/MAY/JUNE          | 0             | 0         | 0             | APR/MAY/JUNE          | 23                        | 0                       | 0                                                  |